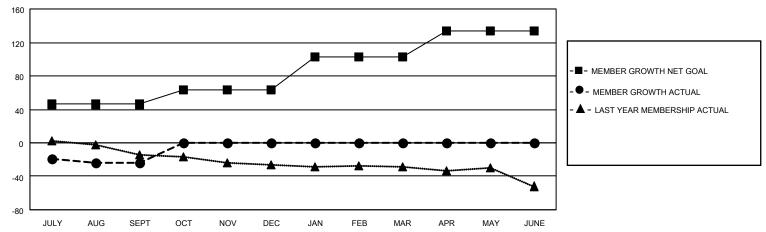

#### GOALS AND ACTUAL MEMBERS CUMULATIVE

| DROPPED CLUBS: 1 |    | 12 CLUBS OF 45 ADDED 1 OR | GENDER DISTRIBUTION       |              |  |
|------------------|----|---------------------------|---------------------------|--------------|--|
|                  |    | MORE NEW MEMBERS          | MALE 538 (55.07%)         |              |  |
|                  |    |                           | FEMALE                    | 439 (44.93%) |  |
| DROPPED MEMBERS  |    |                           | NON BINARY                | 0 (0.00%)    |  |
| <u> </u>         |    |                           | PREFER NOT TO ANSWER      | 0 (0.00%)    |  |
| DECEASED         | 6  |                           |                           | ,            |  |
| CLUB CANCELLED   | 3  | CLICK HERE FOR CUMULATIVE | TOTAL FAMILY UNIT MEMBERS | 269          |  |
| OTHER            | 36 | MEMBERSHIP DATA           |                           |              |  |
| TOTAL            | 45 |                           | FAMILY MEMBERS PAYING HAI | F DUES 136   |  |
|                  |    |                           |                           |              |  |